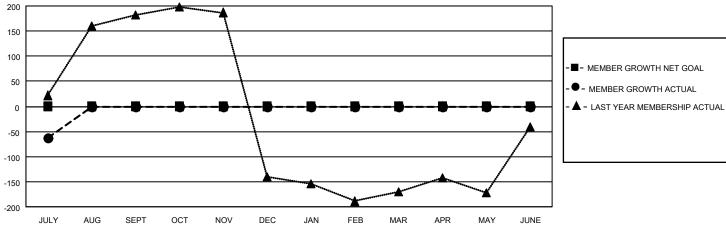

## MONTHLY MEMBERSHIP PROGRESS REPORT

LOCATION NEPAL District 325 F Results as of: 7/31/2023

| Clubs                 |               |           |               | Members               |                        |                         |                                                    |
|-----------------------|---------------|-----------|---------------|-----------------------|------------------------|-------------------------|----------------------------------------------------|
| RESULTS FOR 2023-2024 |               |           |               | RESULTS FOR 2023-2024 |                        |                         |                                                    |
| QUARTER               | NEW CLUB GOAL | NEW CLUBS | DROPPED CLUBS | QUARTER MEMI          | BER GROWTH NET<br>GOAL | MEMBER GROWTH<br>ACTUAL | DROPPED<br>MEMBERS ACTUAL<br>(including transfers) |
| JULY/AUG/SEPT         | 0             | 0         | 0             | JULY/AUG/SEPT         | 0                      | 54                      | 116                                                |
| OCT/NOV/DEC           | 0             | 0         | 0             | OCT/NOV/DEC           | 0                      | 0                       | 0                                                  |
| JAN/FEB/MAR           | 0             | 0         | 0             | JAN/FEB/MAR           | 0                      | 0                       | 0                                                  |
| APR/MAY/JUNE          | 0             | 0         | 0             | APR/MAY/JUNE          | 0                      | 0                       | 0                                                  |