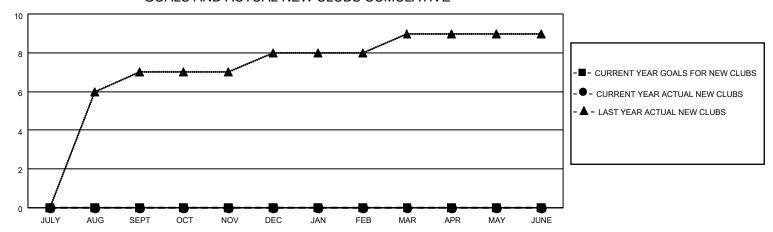

## MONTHLY MEMBERSHIP PROGRESS REPORT

LOCATION NEPAL District 325 F Results as of: 7/31/2023

| Clubs                 |               |           |               | Members               |                        |                         |                                                    |
|-----------------------|---------------|-----------|---------------|-----------------------|------------------------|-------------------------|----------------------------------------------------|
| RESULTS FOR 2023-2024 |               |           |               | RESULTS FOR 2023-2024 |                        |                         |                                                    |
| QUARTER               | NEW CLUB GOAL | NEW CLUBS | DROPPED CLUBS | QUARTER MEMI          | BER GROWTH NET<br>GOAL | MEMBER GROWTH<br>ACTUAL | DROPPED<br>MEMBERS ACTUAL<br>(including transfers) |
| JULY/AUG/SEPT         | 0             | 0         | 0             | JULY/AUG/SEPT         | 0                      | 54                      | 116                                                |
| OCT/NOV/DEC           | 0             | 0         | 0             | OCT/NOV/DEC           | 0                      | 0                       | 0                                                  |
| JAN/FEB/MAR           | 0             | 0         | 0             | JAN/FEB/MAR           | 0                      | 0                       | 0                                                  |
| APR/MAY/JUNE          | 0             | 0         | 0             | APR/MAY/JUNE          | 0                      | 0                       | 0                                                  |